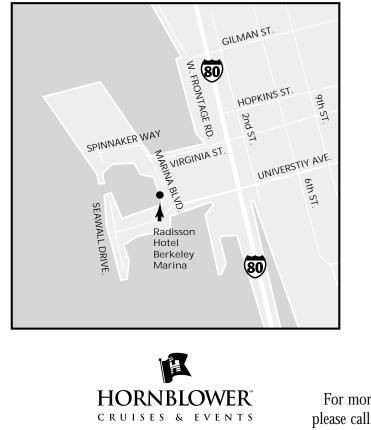

## Directions to Hornblower Cruises & Events Radisson Hotel Berkeley Marina

## From Eastbound I-80

Take the University Avenue exit. Keep left at the fork in the ramp (forces you to make a right turn). At first light make a U-turn and travel back over freeway. Veer right on Marina Boulevard to the Radisson Hotel.

## From the South Bay

Take 880 North. Exit on the 980. Then take 580 West towards San Francisco. Veer right onto 1-80 East towards Berkeley. Then follow directions from Eastbound I-80.

## From Westbound I-80

Take the University Avenue Exit. Make a right onto University Avenue. Veer right on Marina Boulevard to the Radisson Hotel.

www.hornblower.com

For more information, please call: 415-788-8866